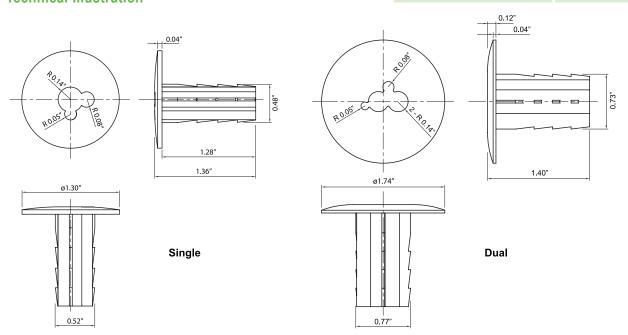

configuration
- · Beveled design ensures firm fit
- · Seals wall openings to prevent water mitigation
- Damage-free design secures and protects RG6 cable through wall entry
- Provides clean cable installations sealing roughly drilled holes
- Durable UV-stabilized impact-resistant High-Density Polyethylene construction
- · Available in Black
- · Packaging: Bag of 100

# **Ordering Information**

| Description          | Feed-Thru Bushing With Knockout |                    |
|----------------------|---------------------------------|--------------------|
| Packaging            | Bag of 100                      |                    |
| Item Number (Single) |                                 | Item Number (Dual) |
| XACCM-01415          |                                 | XACCM-01417        |



TECHNICAL SHEETS ARE SUBJECT TO CHANGE WITHOUT NOTICE.

REV.20210728.1