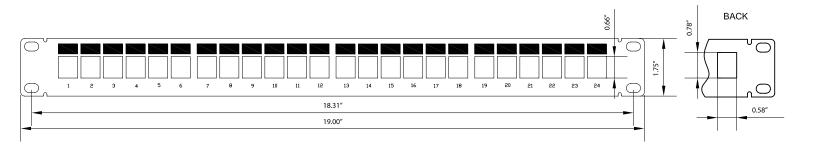

## (1RU) 24 Port Shielded Patch Panel Technical Illustration

TECHNICAL SHEETS ARE SUBJECT TO CHANGE WITHOUT NOTICE.

REV.20250109.2

#### **Description / Specifications**

The shielded modular patch panels are a powder-coated, stamped metal panel with write-on labels. The panels include a grounding cable and bare metal panel to ensure shielded modules can be bonded to the rack or busbar. The panel accepts standard keystone modules including but not limited to Cat 5e, 6, 6A modules, HDMI, fiber optics, RCA modules, coax connectors, and more. Modular patch panels are available in a 24 port 1 RU (rack unit) configuration. The panel mounts to all standard 19" racks, cabinets, and wall mount brackets.

#### **Features & Benefits**

- · Accepts all standard keystone modules
- · Frame Material: SPCC
- Write-on labels provided to support labeling requirements
- Modules can be removed for future upgrades and MACs
- Integral grounding panel and wire ease bonding to rack or busbar
- · Available in 24 ports (1RU) or 1.75" tall
- · For use with shielded keystones