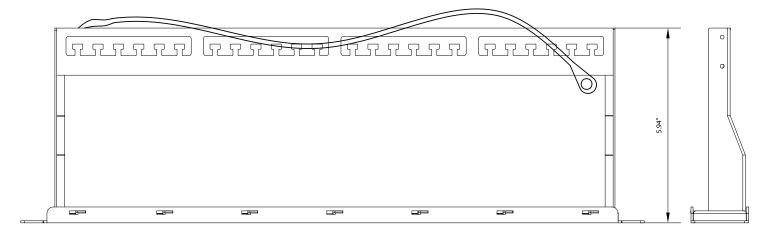

## (1RU) 24 Port Shielded Patch Panel Technical Illustration

TECHNICAL SHEETS ARE SUBJECT TO CHANGE WITHOUT NOTICE.

REV.20250109.2

#### **Description / Specifications**

The shielded modular patch panels are a powder-coated, stamped metal panel with write-on labels. The panels include a grounding cable and bare metal panel to ensure shielded modules can be bonded to the rack or busbar. The panel accepts standard keystone modules including but not limited to Cat 5e, 6, 6A modules, HDMI, fiber optics, RCA modules, coax connectors, and more. Modular patch panels are available in a 24 port 1 RU (rack unit) configuration. The panel mounts to all standard 19" racks, cabinets, and wall mount brackets.

#### **Features & Benefits**

- · Accepts all standard keystone modules
- · Frame Material: SPCC
- Write-on labels provided to support labeling requirements
- Modules can be removed for future upgrades and MACs
- Integral grounding panel and wire ease bonding to rack or busbar
- · Available in 24 ports (1RU) or 1.75" tall
- · For use with shielded keystones