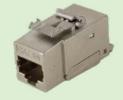

#### Related Products

Pair Vericom's MPPKS-04042 model with the following:

CAT6A Shielded Keystone Jacks

MKJ6S-04497

CAT6 & CAT5e Shielded Keystone Jacks

MKJ6S-04496 (CAT6) MKJ5S-04495 (CAT5e)

CAT5e Shielded Keystone Couplers