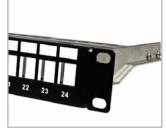

## (1RU) 24 Port Shielded Patch Panel Technical Illustration

TECHNICAL SHEETS ARE SUBJECT TO CHANGE WITHOUT NOTICE.

REV.20250109.2

#### **Description / Specifications**

The shielded modular patch panels are a powder-coated, stamped metal panel with write-on labels. The panels include a grounding cable and bare metal panel to ensure shielded modules can be bonded to the rack or busbar. The panel accepts standard keystone modules including but not limited to Cat 5e, 6, 6A modules, HDMI, fiber optics, RCA modules, coax connectors, and more. Modular patch panels are available in a 24 port 1 RU (rack unit) configuration. The panel mounts to all standard 19" racks, cabinets, and wall mount brackets.