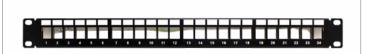

## **Universal Modular Patch Panel, Shielded**

#### **Description / Specifications**

The shielded modular patch panels are a powder-coated, stamped metal panel with write-on labels. The panels include a grounding cable and bare metal panel to ensure shielded modules can be bonded to the rack or busbar. The panel accepts standard keystone modules including but not limited to Cat 5e, 6, 6A modules, HDMI, fiber optics, RCA modules, coax connectors, and more. Modular patch panels are available in a 24 port 1 RU (rack unit) configuration. The panel mounts to all standard 19" racks, cabinets, and wall mount brackets.

### **Ordering Information**

| Description                                       |              |                    |
|---------------------------------------------------|--------------|--------------------|
| Universal Modular Patch Panel- Unloaded, Shielded |              |                    |
| Item Number                                       | No. of Ports | Rack Unit Quantity |
| MPPKS-04042                                       | 24           | 1RU                |