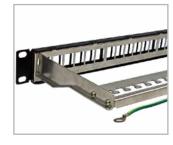

## (1RU) 24 Port Shielded Patch Panel Technical Illustration

TECHNICAL SHEETS ARE SUBJECT TO CHANGE WITHOUT NOTICE.

REV.20250109.2

#### **Description / Specifications**

The shielded modular patch panels are a powder-coated, stamped metal panel with write-on labels. The panels include a grounding cable and bare metal panel to ensure shielded modules can be bonded to the rack or busbar. The panel accepts standard keystone modules including but not limited to Cat 5e, 6, 6A modules, HDMI, fiber optics, RCA modules, coax connectors, and more. Modular patch panels are available in a 24 port 1 RU (rack unit) configuration. The panel mounts to all standard 19" racks, cabinets, and wall mount brackets.

#### **Features & Benefits**

- · Accepts all standard keystone modules
- · Frame Material: SPCC
- Write-on labels provided to support labeling requirements
- Modules can be removed for future upgrades and MACs
- Integral grounding panel and wire ease bonding to rack or busbar
- · Available in 24 ports (1RU) or 1.75" tall
- · For use with shielded keystones