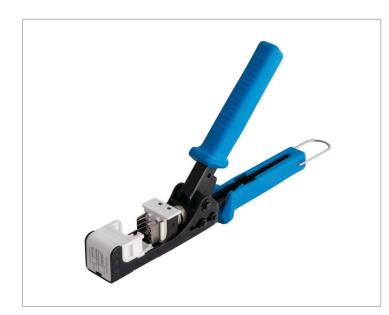

## VGC<sup>™</sup> One Step Termination Tool

## **Description / Specifications**

The VGC<sup>™</sup> One Step Termination Tool saves time and improves accuracy by seating and terminating all wires simultaneously with a quick, easy squeeze of the handle. The integrated blade cuts and removes excess wire after seated in the connector, eliminating any need for extra trim steps. Built for simple one-handed operation, with an ergonomically designed handle for maximum grip and comfort, this termination tool minimizes hand fatigue and helps reduce installation stress.