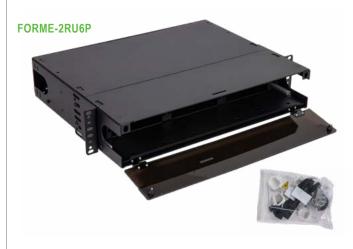

# **Ordering Information**

| Item Number  | Description                                                                                              |
|--------------|----------------------------------------------------------------------------------------------------------|
| FORME-1RU3P  | 1U rack mount fiber enclosure, 3-slots, LGX type, empty, 72 splice trays (splice sleeves not included)   |
| FORME-2RU6P  | 2U rack mount fiber enclosure, 6-slots, LGX type, empty, 144 splice trays (splice sleeves not included)  |
| FORME-4RU12P | 4U rack mount fiber enclosure, 12-slots, LGX type, empty, 288 splice trays (splice sleeves not included) |