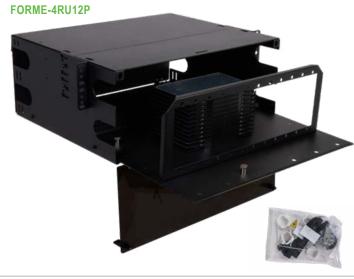

# **Ordering Information**

| Item Number  | Description                                                                                              |
|--------------|----------------------------------------------------------------------------------------------------------|
| FORME-1RU3P  | 1U rack mount fiber enclosure, 3-slots, LGX type, empty, 72 splice trays (splice sleeves not included)   |
| FORME-2RU6P  | 2U rack mount fiber enclosure, 6-slots, LGX type, empty, 144 splice trays (splice sleeves not included)  |
| FORME-4RU12P | 4U rack mount fiber enclosure, 12-slots, LGX type, empty, 288 splice trays (splice sleeves not included) |