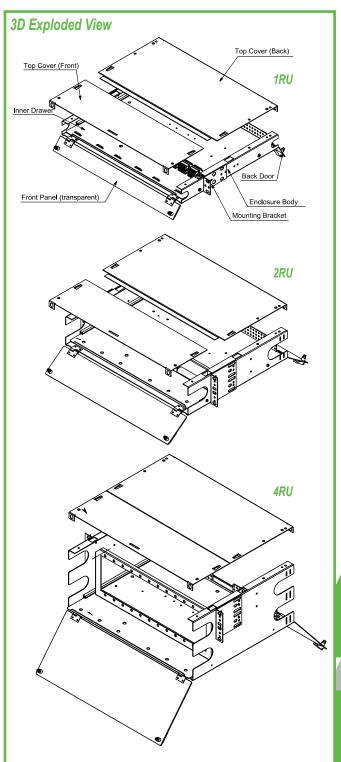

### **Description / Specifications**

Vericom's Rack Mount LGX fiber enclosures are available in 1RU, 2RU and 4RU. The enclosure provides splice trays to protect fusion and mechanical splices while controlling fiber bend radius to industry standards. Rack Mount enclosures fit in standard 19" racks and cabinets with an internal frame designed to accept standard LGX fiber adapter panels. Access to fiber connections is provided with front and back doors along with a drawer that slides forward and backward.

#### **Features & Benefits**

- Interoperable with all Standard LGX Fiber Adapter Panels
- One part number with splice trays provided to support maximum density (splice sleeves not included)
- Sliding tray provides front access to splice tray and connections
- Removable top covers allow full access to the enclosure for the installation process
- Polycarbonate front door allows TIA-606-A compatible labels to be visible

## **Technical Illustrations**

TECHNICAL SHEETS ARE SUBJECT TO CHANGE WITHOUT NOTICE.

REV.20250108.4