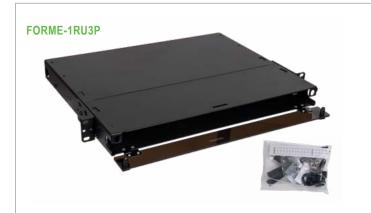

# **Ordering Information**

| Item Number  | Description                                                                                              |
|--------------|----------------------------------------------------------------------------------------------------------|
| FORME-1RU3P  | 1U rack mount fiber enclosure, 3-slots, LGX type, empty, 72 splice trays (splice sleeves not included)   |
| FORME-2RU6P  | 2U rack mount fiber enclosure, 6-slots, LGX type, empty, 144 splice trays (splice sleeves not included)  |
| FORME-4RU12P | 4U rack mount fiber enclosure, 12-slots, LGX type, empty, 288 splice trays (splice sleeves not included) |