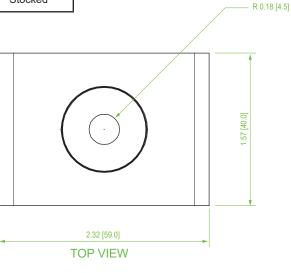

## **Product Specifications**

Material: High-strength carbon steel

Finish: Black powder coat

**Dimensions (L x W x H):** 2.32" x 1.57" x 0.14"

Weight: 5.4 lbs (per 50)

Compliance & Standards: IEC 61537

Selling Unit: Bag of 50