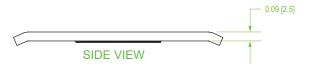

## **Product Specifications**

Material: High-strength carbon steel

Finish: Black powder coat

**Dimensions (L x W x H):** 2.32" x 1.57" x 0.14"

Weight: 5.4 lbs (per 50)

Compliance & Standards: IEC 61537

Selling Unit: Bag of 50