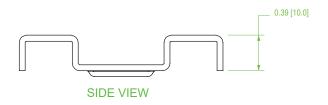

## **Product Specifications**

Material: High-strength carbon steel

Finish: Black powder coat

**Dimensions (L x W x H):** 2.48" x 2.17" x 0.41"

Weight: 3.6 lbs per 50

Compliance & Standards: IEC 61537

Selling Unit: Bag of 50