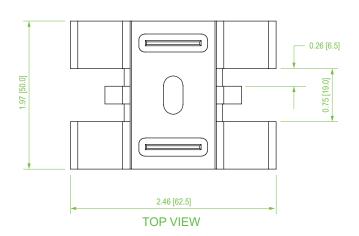

## **Product Specifications**

Material: High-strength carbon steel

Finish: Black powder coat

**Dimensions (L x W x H):** 2.48" x 2.17" x 0.41"

Weight: 3.6 lbs per 50

Compliance & Standards: IEC 61537

Selling Unit: Bag of 50