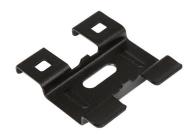

## **Snap-in Splice Clip**

## **Description**

This toolless splice clip is compatible with all tray sizes and offers fast and easy installation when connecting two sections of basket tray.