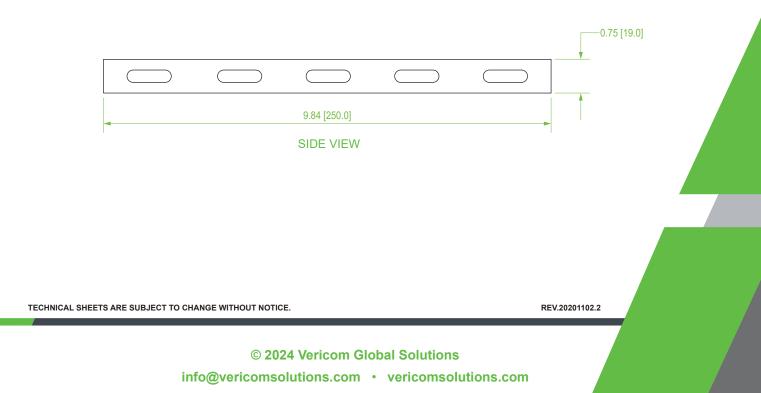

## **Product Specifications**

.

Material: High-strength carbon steel Finish: Black powder coat Dimensions (L x W x H): 2.48" x 0.71" x 0.89" Weight: 4.07 lbs per 10 Compliance & Standards: IEC 61537 Selling Unit: Bag of 10