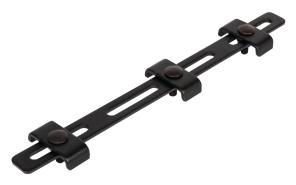

## Description

The Bar Splice Kit provides additional strength when joining two basket trays on a horizontal plane. Compatible with all tray sizes. Each kit includes one straight bar splice and 3 sets of M6x20 carriage bolts, M6 nuts, and top splice washers.

## **Product Specifications**

.

Material: High-strength carbon steel Finish: Black powder coat Dimensions (L x W x H): 2.48" x 0.71" x 0.89" Weight: 4.07 lbs per 10 Compliance & Standards: IEC 61537 Selling Unit: Bag of 10