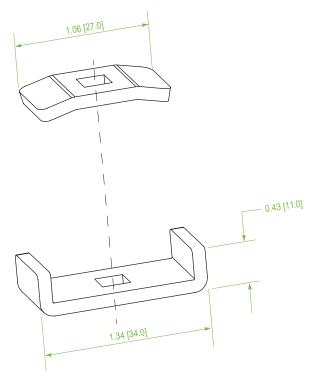

## **Description**

Washer Splice Kits are used to connect two pieces of basket tray. Each 4-piece kit includes a top splice washer, bottom splice washer, M6x20 carriage bolt, and a M6 flange nut. Compatible with all tray sizes.

## **Product Specifications**

Material: High-strength carbon steel

Finish: Black powder coat

Dimensions (L x W x H): n/a

Weight: 4.5 lbs per 50

Compliance & Standards: IEC 61537

Selling Unit: Bag of 50

| ITEM NUMBER   | DESCRIPTION       | AVAILABILITY |
|---------------|-------------------|--------------|
| VBT-SW-BP-B50 | Washer Splice Kit | Stocked      |