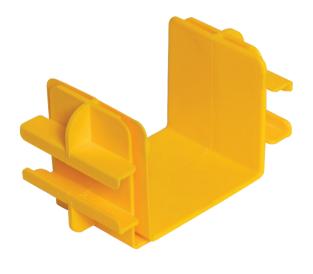

2.5" Coupler

## **Description**

Couplers are used to quickly and easily connect straight channel sections and/or transitional fittings. Completely toolfree installation with no hardware required.

| Item Number | Description  |
|-------------|--------------|
| VCT-060CN   | 2.5" Coupler |