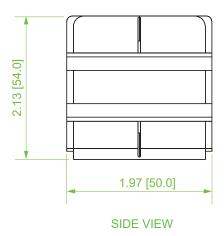

## **Product Specifications**

Material: Lightweight, flame-retardant PVC (V-0 rated)

Color: Yellow

**Dimensions (L x W x H):** 2" x 3.5" x 2.1"

Weight: 0.1 lbs

Hardware: No hardware required

Compliance & Standards: UL2024 & UL94-V0