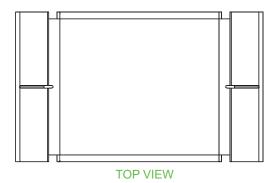

## **Product Specifications**

Material: Lightweight, flame-retardant PVC (V-0 rated)

Color: Yellow

**Dimensions (L x W x H):** 2" x 3.5" x 2.1"

Weight: 0.1 lbs

Hardware: No hardware required

Compliance & Standards: UL2024 & UL94-V0