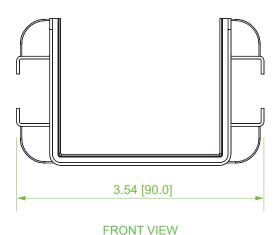

## **Product Specifications**

Material: Lightweight, flame-retardant PVC (V-0 rated)

Color: Yellow

**Dimensions (L x W x H):** 2" x 3.5" x 2.1"

Weight: 0.1 lbs

Hardware: No hardware required

Compliance & Standards: UL2024 & UL94-V0