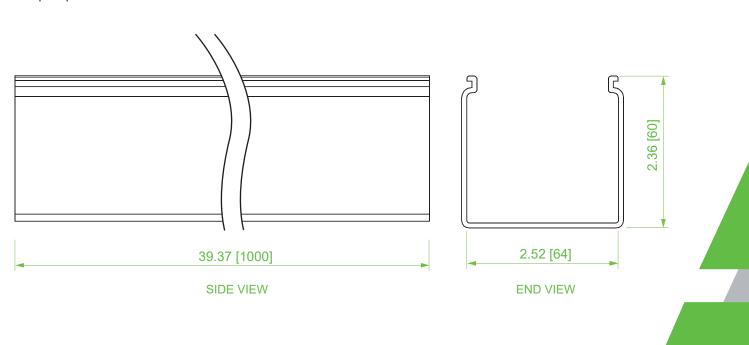

## **Product Specifications**

Material: Lightweight, flame-retardant PVC (V-0 rated) Color: Yellow Dimensions (L x W x H): 3.3" x 2.5" x 2.5' Weight: 2.1 lbs Hardware: (2) VCT-060CN couplers for connection (sold separately) Compliance & Standards: UL2024 & UL94-V0