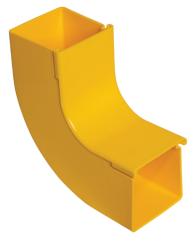

## 2.5" Up Elbow w/ Cover

## **Description**

Connects to a 2.5" straight channel section to create a 90-degree upward bend from a horizontal run. Completely tool-free installation.

## **Product Specifications**

Material: Lightweight, flame-retardant PVC (V-0 rated)

Color: Yellow

**Dimensions (L x W x H):** 5.5" x 2.5" x 5.5"

Weight: 0.3 lbs

Hardware: (2) VCT-060CN couplers for connection