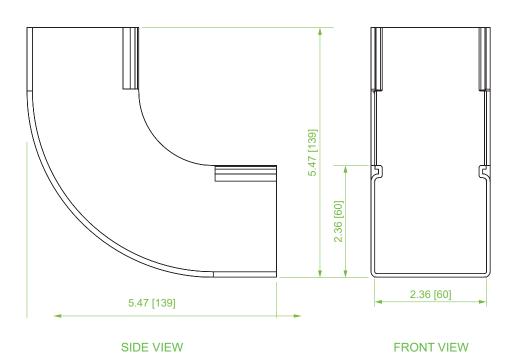

## **Product Specifications**

Material: Lightweight, flame-retardant PVC (V-0 rated)

Color: Yellow

**Dimensions (L x W x H):** 5.5" x 2.5" x 5.5"

Weight: 0.3 lbs

Hardware: (2) VCT-060CN couplers for connection