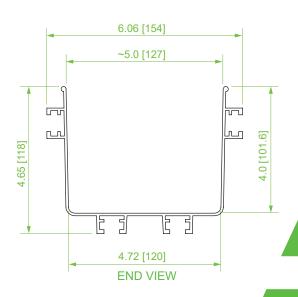

## **Product Specifications**

Material: Lightweight, flame-retardant PVC (V-0 rated)

Color: Yellow

**Dimensions (L x W x H):** 6.5" x 6.2" x 4.6"

Weight: 9.7 lbs

Hardware: (2) VCT-120CNC couplers for connection

(sold separately)

Load Capacity: 26 lbs/ft

Compliance & Standards: UL2024 & UL94-V0

Selling Unit: 1 piece

| Item Number | Description                        |
|-------------|------------------------------------|
| VCT-120SCP  | 5"W x 4"D x 6.5"L Straight Channel |
| VCT-120SCPC | Cover for 5" Straight Channel      |