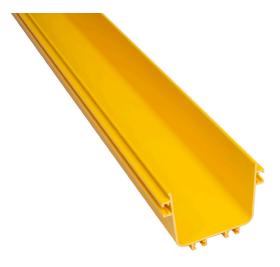

## **Description**

Straight channel sections support and cary cables horizontally throughout a fiber cable routing system. Available in 6.5ft lengths, channels can be cut to size and connected to additional straight sections or transitional fittings such as elbows, tees, and crosses.

## **Product Specifications**

Material: Lightweight, flame-retardant PVC (V-0 rated)

Color: Yellow

**Dimensions (L x W x H):** 6.5" x 6.2" x 4.6"

Weight: 9.7 lbs

Hardware: (2) VCT-120CNC couplers for connection