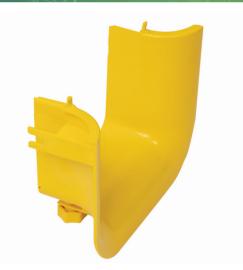

## **5" Trumpet Spillout**

## **Description**

Trumpet spillouts are used to limit the bend radius of cables to 2" when exiting from a straight channel or other transitional fitting.

- Tool-free installation
- · Maintains minium cable bend radius requirements

## **Product Specifications**

Material: Lightweight, flame-retardant PVC (V-0 rated) Color: Yellow Dimensions (L x W x H): 7.0" x 4.9" x 2.8"

Weight: 0.26 lbs

Hardware: 4 sets of plastic t-bolts and hex nuts (included)