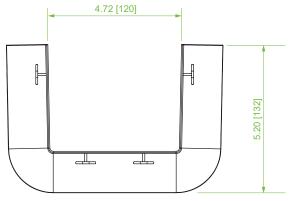

## **Product Specifications**

Material: Lightweight, flame-retardant PVC (V-0 rated) Color: Yellow Dimensions (L x W x H): 7.0" x 4.9" x 2.8"

Weight: 0.26 lbs

Hardware: 4 sets of plastic t-bolts and hex nuts (included)