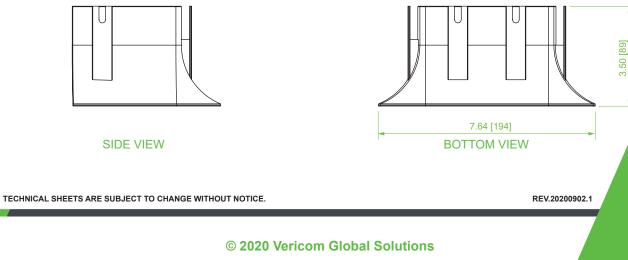

## **Product Specifications**

Material: Lightweight, flame-retardant PVC (V-0 rated) Color: Yellow Dimensions (L x W x H): 7.0" x 4.9" x 2.8"

Weight: 0.26 lbs

Hardware: 4 sets of plastic t-bolts and hex nuts (included)