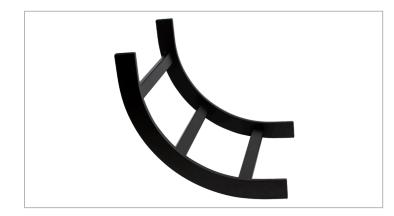

#### Description

This ladder can be used to change vertical cable runs to a horizontal direction or vice versa and functions as an inside bend or an outside bend for versatility. Our universal radius bend ladder is comprised of wall tubular steel. Designed to conform with minimum cable bend radius requirements, this ladder is RoHS Compliant and conforms to EIA-310 standards.