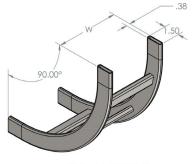

# Technical Illustration

USED AS OUTSIDE BEND

USED AS INSIDE BEND

TECHNICAL SHEETS ARE SUBJECT TO CHANGE WITHOUT NOTICE.

REV.20200316.3

# Product Specifications

Product Type: Universal Radius Bend Ladder

**Product Material (Sides):** 1-1/2 x 3/8 x 0.06 thick tubular steel

Product Material (Rungs): 1 x 1/2 x 0.06 thick tubular steel

**Product Color:** Black (Additional Colors Available Through Special Order)