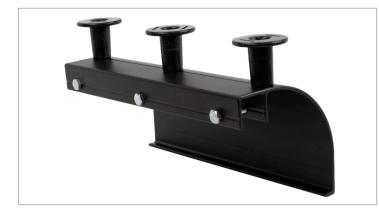

## Description

Our radius drop allows for cables to exit the relay rack and maintain proper bend radius. This cable radius drop is comprised of high strength 6063-T6 aluminum and is available in black.

#### **Product Specifications**

Product Type: Cable Radius Drop Inside

**Product Material:** High Strength 6063-T6 Aluminum Extrusion

**Product Color:** Black (Additional Colors Available Through Special Order)