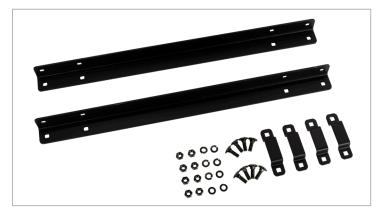

### **Description**

This standoff support kit allows the attachment of cable ladder 12" directly above and either perpendicular or parallel to existing cable ladder. Our standoff support kit consists of 2 angle brackets, 4 clamp brackets and 8 sets of 1/4-20 hardware. The components are constructed of high strength 14 gauge steel, and are available in black. Additional color options available through special order only.

Kit Includes: (2) Angle Brackets, (4) Clamp Brackets, (8)

sets of 1/4-20 hardware