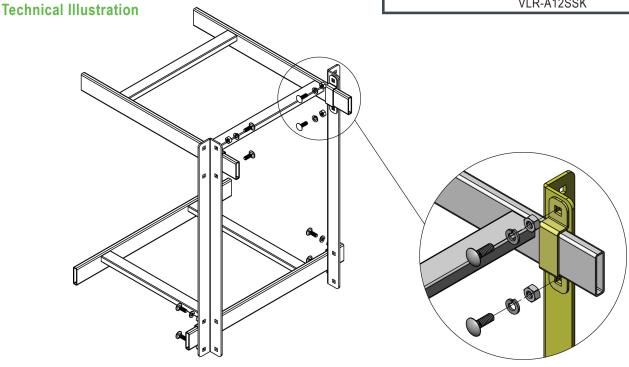

### **Description**

This standoff support kit allows the attachment of cable ladder 12" directly above and either perpendicular or parallel to existing cable ladder. Our standoff support kit consists of 2 angle brackets, 4 clamp brackets and 8 sets of 1/4-20 hardware. The components are constructed of high strength 14 gauge steel, and are available in black. Additional color options available through special order only.

## **Description**

12" Standoff Support Kit For Cable Runway