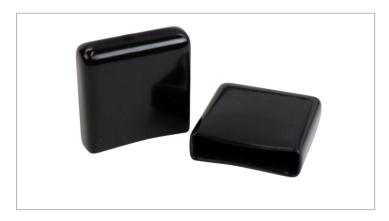

## **Description**

These end caps are used as an effective and cost efficient way to protect runway ends from being damaged. Our ladder rack end cap kit is offered as a set of 2.

## **Product Specifications**

Product Type: Ladder Rack End Cap Kit

**Product Color:** Black

Compliance & Standards: RoHS Compliant Individual Product Dims: 1.5" x 0.38"

# of End Caps Per Kit: 2