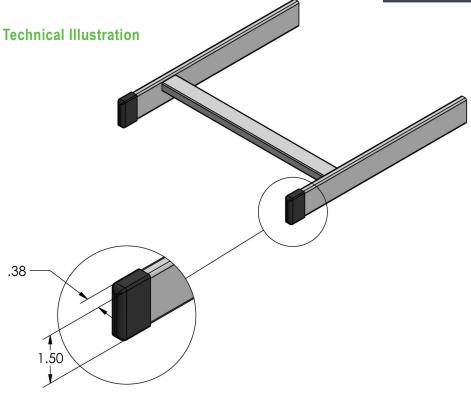

## **Description**

These end caps are used as an effective and cost efficient way to protect runway ends from being damaged. Our ladder rack end cap kit is offered as a set of 2.

## **Product Specifications**

Product Type: Ladder Rack End Cap Kit

**Product Color:** Black

Compliance & Standards: RoHS Compliant Individual Product Dims: 1.5" x 0.38"

## **Ordering Information**

| Description                              |                 |
|------------------------------------------|-----------------|
| Ladder Rack End Cap Kit For Cable Runway |                 |
| Item #                                   | Individual Dims |
| VLR-A2EC                                 | 1.5" X 8.38"    |