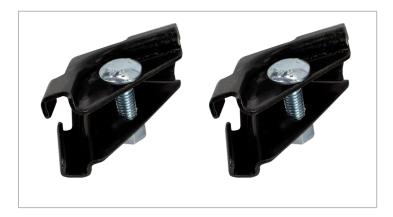

#### **Description**

This kit is used to secure cable ladder runway sections together at a 90 degree intersection. Our T-junction bracket kit is offered as a set of 4 corner clamp brackets and comes complete with 3/8" hardware.

Kit Includes: (4) Corner Clamp Brackets, (2) 3/8"- 16 x 1 1/2" Carriage Bolts, (2) 3/8" Split Lock Washers, (2) 3/8"

Hex Nuts