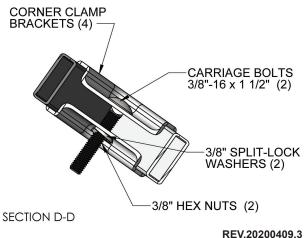

Kit Includes: (4) Corner Clamp Brackets, (2) 3/8"- 16 x 1 1/2" Carriage Bolts, (2) 3/8" Split Lock Washers, (2) 3/8"

Hex Nuts