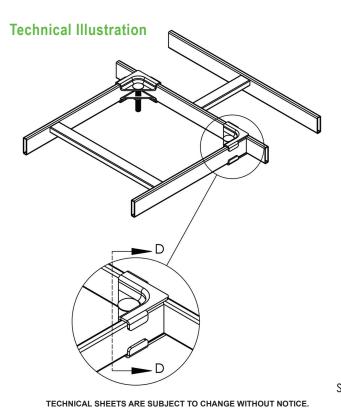

#### **Description**

This kit is used to secure cable ladder runway sections together at a 90 degree intersection. Our T-junction bracket kit is offered as a set of 4 corner clamp brackets and comes complete with 3/8" hardware.