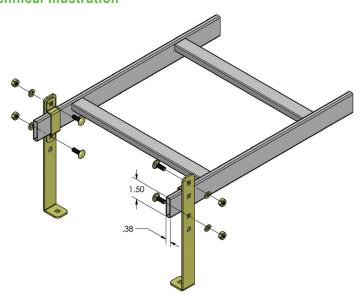

### Standoff Elevation Kit: 4" - 6"



# **Description**

This standoff elevation kit is used to hold cable ladder above a relay rack or cabinet. Our standoff elevation kit consists of 2 standoff elevation brackets, 2 ladder clamps and 4 sets of 1/4-20 mounting hardware. Made of heavy duty steel to hold the weight of the loaded ladder, this kit can be mounted to rack or plate. All components are RoHS Compliant.

#### **Technical Illustration**



### **Product Specifications**

Product Type: Standoff Elevation Kit: 4" - 6"

Product Material (Strap Brackets): High Strength 14

Gauge Steel

Product Material (Elevation Bracket): High Strength 11

Gauge Steel

Product Color: Black (Additional Colors Available Through

Special Order)

Compliance & Standards: RoHs Compliant

Kit Includes: (2) Stand-off Elevators, (2) Ladder Clamps,

(4) Sets of 1/4-20 Mounting Hardware

# **Ordering Information**

| Description                             |                  |
|-----------------------------------------|------------------|
| Standoff Elevation Kit For Cable Runway |                  |
| Item #                                  | Adjustable Depth |
| VLR-A46SK                               | 4" - 6"          |

TECHNICAL SHEETS ARE SUBJECT