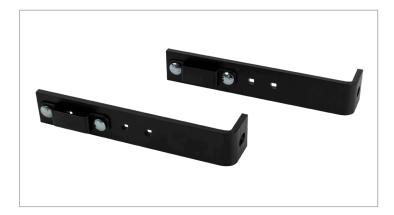

# **Description**

This standoff elevation kit is used to hold cable ladder above a relay rack or cabinet. Our standoff elevation kit consists of 2 standoff elevation brackets, 2 ladder clamps and 4 sets of 1/4-20 mounting hardware. Made of heavy duty steel to hold the weight of the loaded ladder, this kit can be mounted to rack or plate. All components are RoHS Compliant.

Product Color: Black (Additional Colors Available Through

Special Order)

Compliance & Standards: RoHs Compliant

Kit Includes: (2) Stand-off Elevators, (2) Ladder Clamps,

(4) Sets of 1/4-20 Mounting Hardware