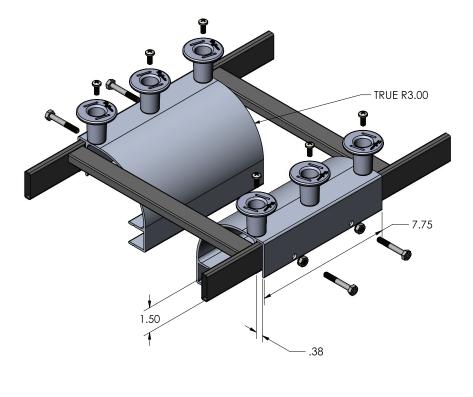

#### **Technical Illustration**

| Description                               |
|-------------------------------------------|
| Cable Radius Drop (Side) For Cable Runway |
| Item #                                    |
| VLR-ASD                                   |