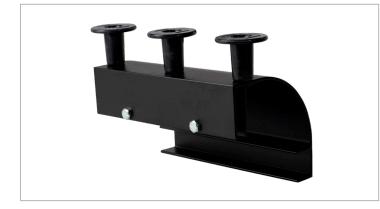

# Description

Constructed of high strength steel plate, our stringer drop kit allows the cables to exit from the side of the ladder runway while maintaining proper cable bend radius.

#### **Technical Illustration**

| Description                               |
|-------------------------------------------|
| Cable Radius Drop (Side) For Cable Runway |
| Item #                                    |
| VLR-ASD                                   |