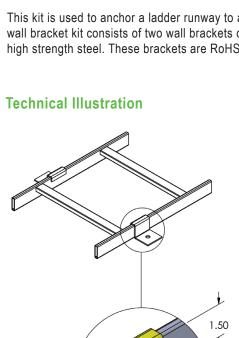

## **Description**

This kit is used to anchor a ladder runway to a wall. Our vertical wall bracket kit consists of two wall brackets constructed from high strength steel. These brackets are RoHS Compliant.