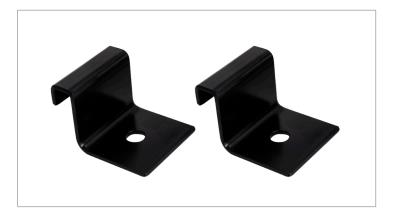

## **Description**

This kit is used to anchor a ladder runway to a wall. Our vertical wall bracket kit consists of two wall brackets constructed from high strength steel. These brackets are RoHS Compliant.

## **Product Specifications**

Product Type: Vertical Wall Bracket Kit Product Material: High Strength Steel

Product Color: Black (Additional Colors Available Through

Special Order)

Compliance & Standards: RoHs Compliant

Kit Includes: (2) Vertical Wall Brackets