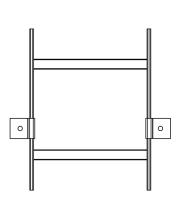

## **Description**

This kit is used to anchor a ladder runway to a wall. Our vertical wall bracket kit consists of two wall brackets constructed from high strength steel. These brackets are RoHS Compliant.