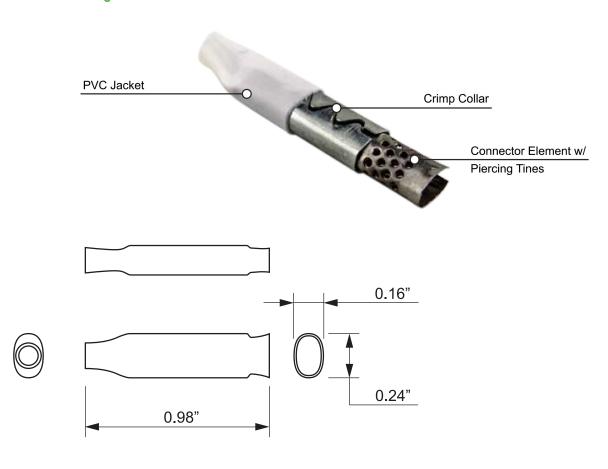

## **Technical Image & Illustration**

### **Description / Specifications**

Dry Beanie Wire Connectors provide the industry's most reliable connection with their unique design and internal tine structure. The internal tines in these splice connectors allow for connection without stripping wires for faster installations with less clean-up time. These beanie connectors are color coded with a white PVC jacket over a copper alloy plated steel alloy crimp collar, wrapped around a nickel plated copper alloy connector element with piercing tines for easy crimping. These connectors are suitable for use with 18 - 26 AWG solid and stranded conductor wiring, and are available in a bag of 100.

#### Construction

Jacket Material: White PVC Jacket

**Crimp Collar Material:** Steel Alloy with Copper Alloy Plating **Connector Element Material:** Copper Alloy With Nickel Plating