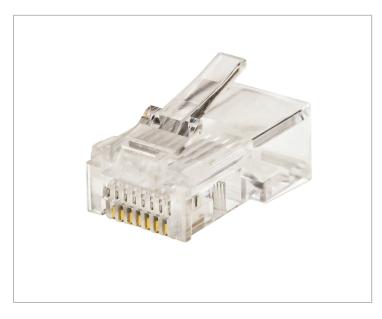

# **Category 5e RJ45 Clear Connectors**

## **Description / Specifications**

These RJ45 unshielded connectors are composed of a polycarbonate material body, with gold plated contacts, and are suitable for use with Category 5e 24 - 26 AWG solid and stranded conductors. These connectors are available in a bag of 50.

#### **Features & Benefits**

- · Suitable for CAT5e unshielded installations
- Terminates 24-26 AWG stranded or solid conductors
- · High-impact clear polycarbonate plugs
- · Gold Plated Contacts
- Packaging: Bag of 50