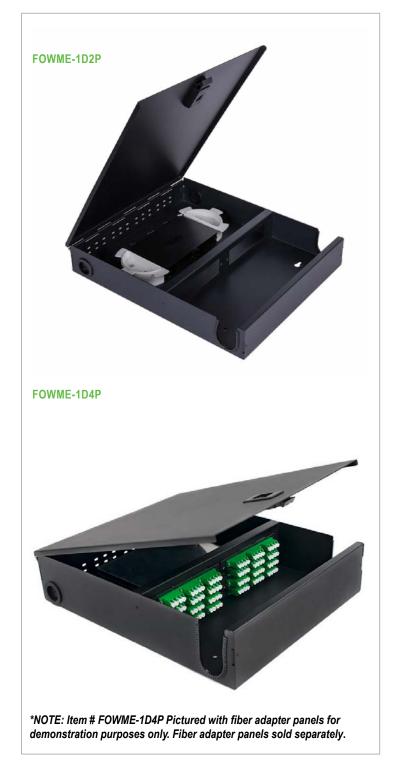

## Applications

Wall Mount LGX fiber enclosures shall house, organize, manage and protect fiber optic cables, terminations, splices, connectors and patch cords. LGX fiber enclosures are designed to be compatible with all standard LGX fiber adapters and cassettes from all standards-based manufacturers. Fiber enclosures are typically placed in the entrance, telecommunications room, or the main equipment room. The enclosures can manage up to 48 fibers in the 2 LGX position enclosure or 96 fibers in the 4 LGX position enclosure.

### **Description / Specifications**

Vericom's Wall Mount LGX fiber enclosures are available in two and four LGX positions. The enclosure provides splice trays to protect fusion and mechanical splices while controlling fiber bend radius to industry standards. Wall Mount enclosures can be mounted in entrance facilities to transition incoming fiber services or in telco rooms if needed. Full access to fiber connections is provided with a single door with a simple, spring loaded slide latch.

## **Ordering Information**

| Item Number | Description                                            |
|-------------|--------------------------------------------------------|
| FOWME-1D2P  | Wall mount Enclosure for 2 LGX Panels, one door, empty |
| FOWME-1D4P  | Wall mount Enclosure for 4 LGX Panels, one door, empty |